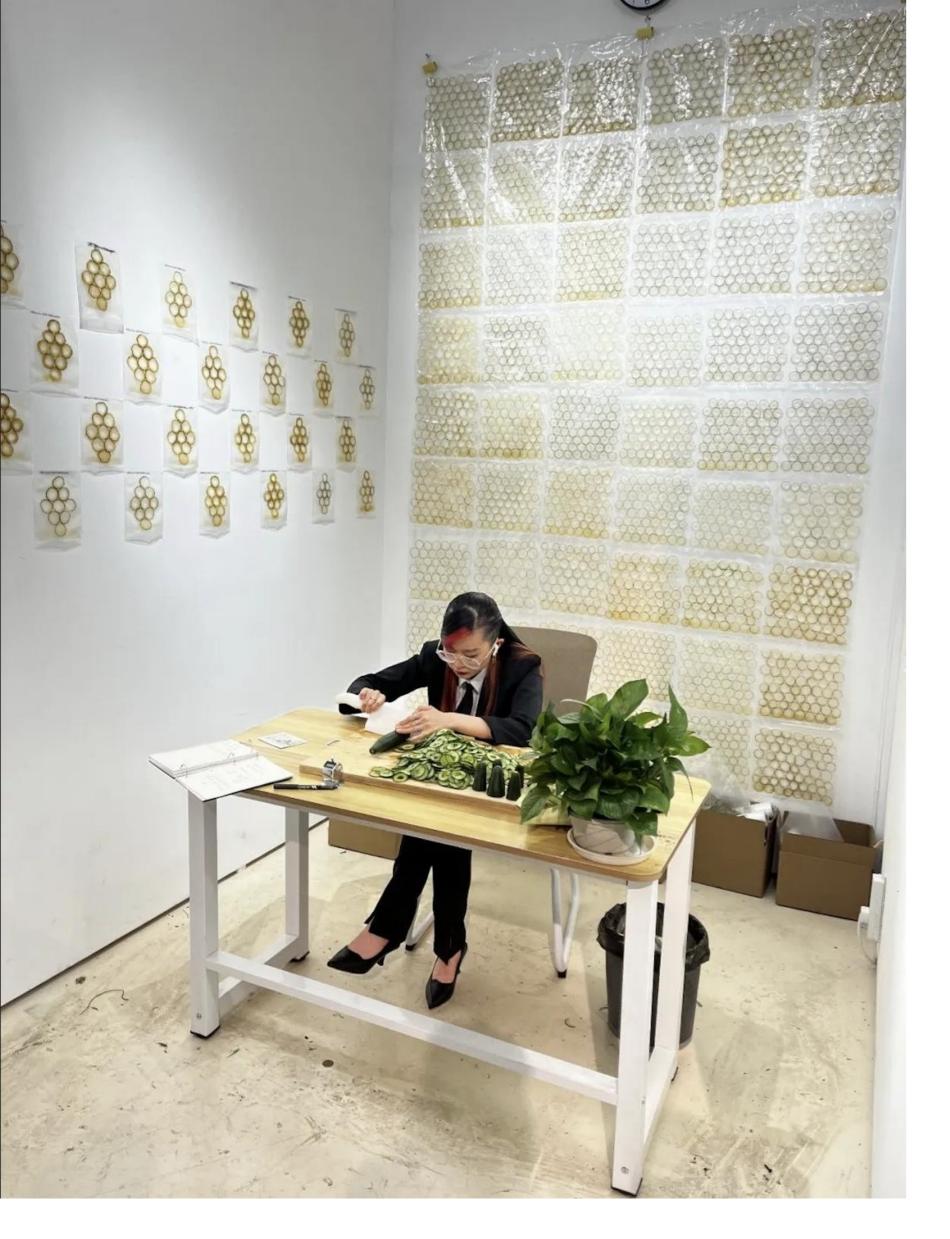

## Site

The exhibition was selected from the Beijing One Inch Art Studio located in the 1956 Cultural and Creative Park in Beiran, Daxing District, Beijing. The venue is an independent art space in a business park. The operator has a licence to hold exhibitions and commercial activities. The venue is usually rented out to film stars for photo shoots or themed exhibitions, so there is no need to re-examine the venue's government permits, fire safety and other issues. It is laid out like an ordinary residence, including a living room bedroom and bathroom, and an office area, which is ideal for the needs of that exhibition. The family-themed works are divided into two rooms, the living room and the bedroom. The living room houses Chen Sijia's "Matree, Patree ", whose works symbolise the struggle against patriarchy; Zhang Yue's " Invisible Chore List " shows the time and frequency of women's time spent on various household chores. Wang Weijue's felt series "She and Her" hangs on the living room wall, echoing the other works and reminding the viewer that we need to speak out against these neglects and injustices; Zhang San's series is placed in the bedroom, creating a private space for women, and the works embody the confusion of motherhood and marriage. The workplace-themed works include Ji Xiayu's "Crime Scene " and Zhang Yisu's " Starting from Cucumber ", which will be placed in the office area, and together they demonstrate the invisible discrimination that women face in the workplace.

e: Crime Scene, 2023, Enamel, purple copper, underwear

f: Start with the cucumber, 2023, performance art