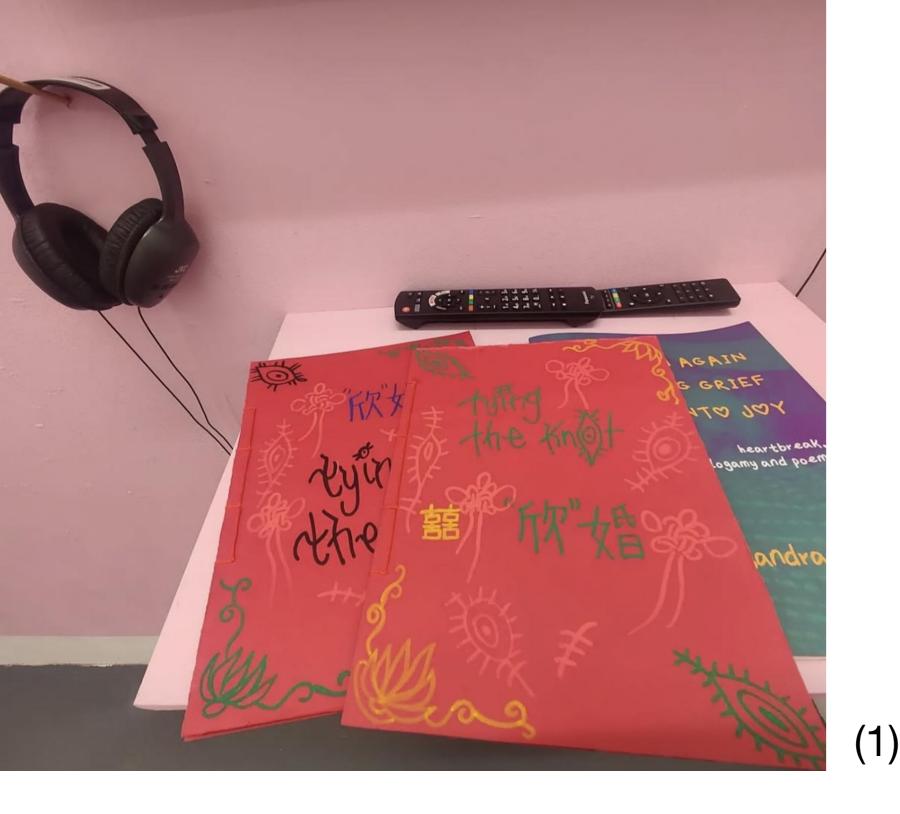

d: *Tying the knot*, 2023, Performance art video, sologamy wedding performance and exhibition, documented on digital video, 11 minutes 19 seconds. One baby in each arm, Felt and mixed media, embroidery