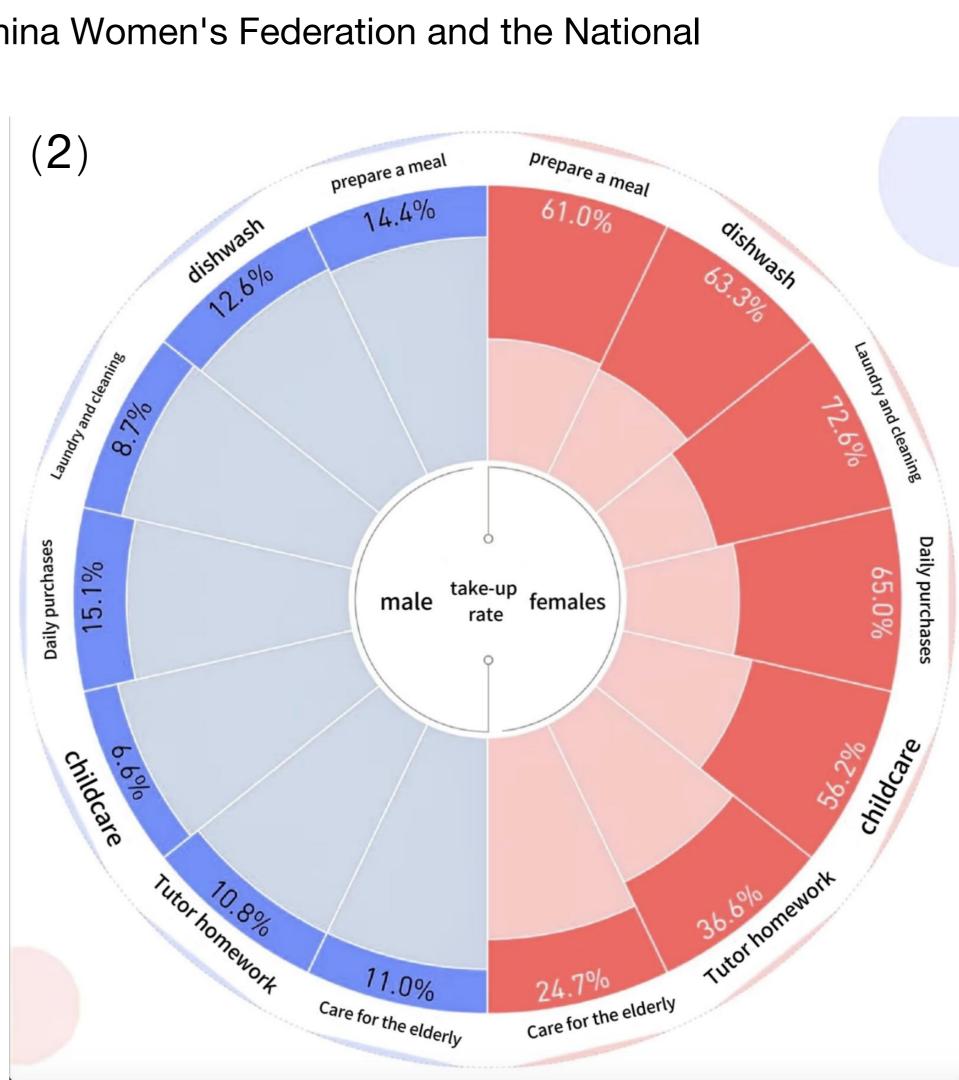

### If housework is paid, how much do women pay for it

| women do in an average<br>year. males 141.8 113.8 120.3 45.1 56.0 477.0                                                                                                                                    | In Beijing, how much          | unit<br>(of measure)<br>Hours | babysitting | grocery shopping | prepare a meal | wash  | other | sum of all |
|------------------------------------------------------------------------------------------------------------------------------------------------------------------------------------------------------------|-------------------------------|-------------------------------|-------------|------------------|----------------|-------|-------|------------|
| females135.7185.5231.1119.0128.3799.6Converted to the 2020 minimum<br>wage of 12.64 ¥ per hour in Beijing<br>, the average remuneration for<br>men and women for domesticfemales<br>10107 ¥males<br>6029 ¥ |                               | males                         | 141.8       | 113.8            | 120.3          | 45.1  | 56.0  | 477.0      |
| vage of 12.64 ¥ per hour in Beijing<br>, the average remuneration for<br>men and women for domestic 10107 ¥ 6029 ¥                                                                                         | yeur.                         | females                       | 135.7       | 185.5            | 231.1          | 119.0 | 128.3 | 799.6      |
|                                                                                                                                                                                                            | Converted to the 2020 minimum | n                             |             |                  |                |       |       |            |

10107 ¥ +

women work at least as much extra labour as men

Full-time mother's all-

inclusive housework,

omen paid at least one

ear's worth of housework

6029 ¥

6029 ¥

### **Family Section Text:**

Before visiting, you can review the following data. Data (1) shows the additional time women would have to work if household chores were paid. Data shows the gender distribution of household chores among non-agricultural (2)workers aged 18–65 in urban areas of China who have employment and labour income. According to the results of the fourth China Women's Social Status Survey conducted jointly by the All-China Women's Federation and the National

Bureau of Statistics in 2020, women still spend twice as much time on household chores as men. Among children under three years old, only 2% are cared for by institutions, while 63.7% are cared for by their mothers. Perhaps people only see the recent decline in marriage registration numbers and birth rates over the past decade, with an increasing number of women unwilling to marry or have children. However, behind the pursuit of a happy and harmonious family lie women's greater selfless contributions and constraints, as well as their greater compromises. Through the works of the four artists in the family section, you can reflect on whether you have overlooked these inequalities and the stereotypes imposed on women in daily life.