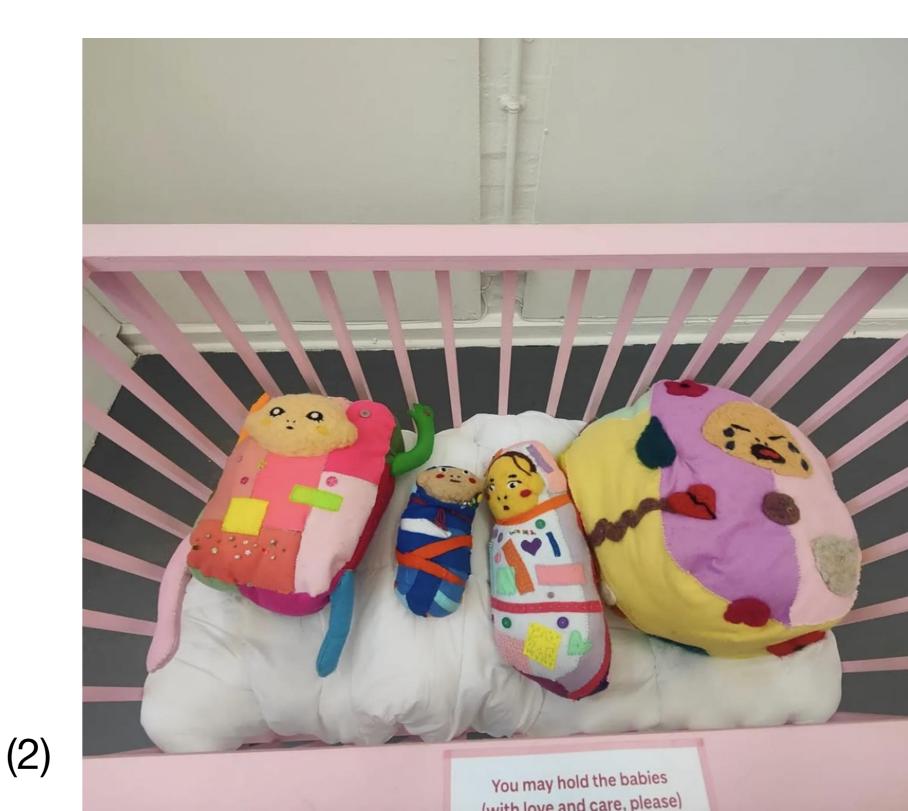

## Site

The exhibition was selected from the Beijing One Inch Art Studio located in the 1956 Cultural and Creative Park in Beiran, Daxing District, Beijing. The venue is an independent art space in a business park. The operator has a licence to hold exhibitions and commercial activities. The venue is usually rented out to film stars for photo shoots or themed exhibitions, so there is no need to re-examine the venue's government permits, fire safety and other issues. It is laid out like an ordinary residence, including a living room bedroom and bathroom, and an office area, which is ideal for the needs of that exhibition. The family-themed works are divided into two rooms, the living room and the bedroom. The living room houses Chen Sijia's "Matree, Patree ", whose works symbolise the struggle against patriarchy; Zhang Yue's " Invisible Chore List " shows the time and frequency of women's time spent on various household chores. Wang Weijue's felt series "She and Her" hangs on the living room wall, echoing the other works and reminding the viewer that we need to speak out against these neglects and injustices; Zhang San's series is placed in the bedroom, creating a private space for women, and the works embody the confusion of motherhood and marriage. The workplace-themed works include Ji Xiayu's "Crime Scene " and Zhang Yisu's " Starting from Cucumber ", which will be placed in the office area, and together they demonstrate the invisible discrimination that women face in the workplace.

e: Crime Scene, 2023, Enamel, purple copper, underwear

f: Start with the cucumber, 2023, performance art