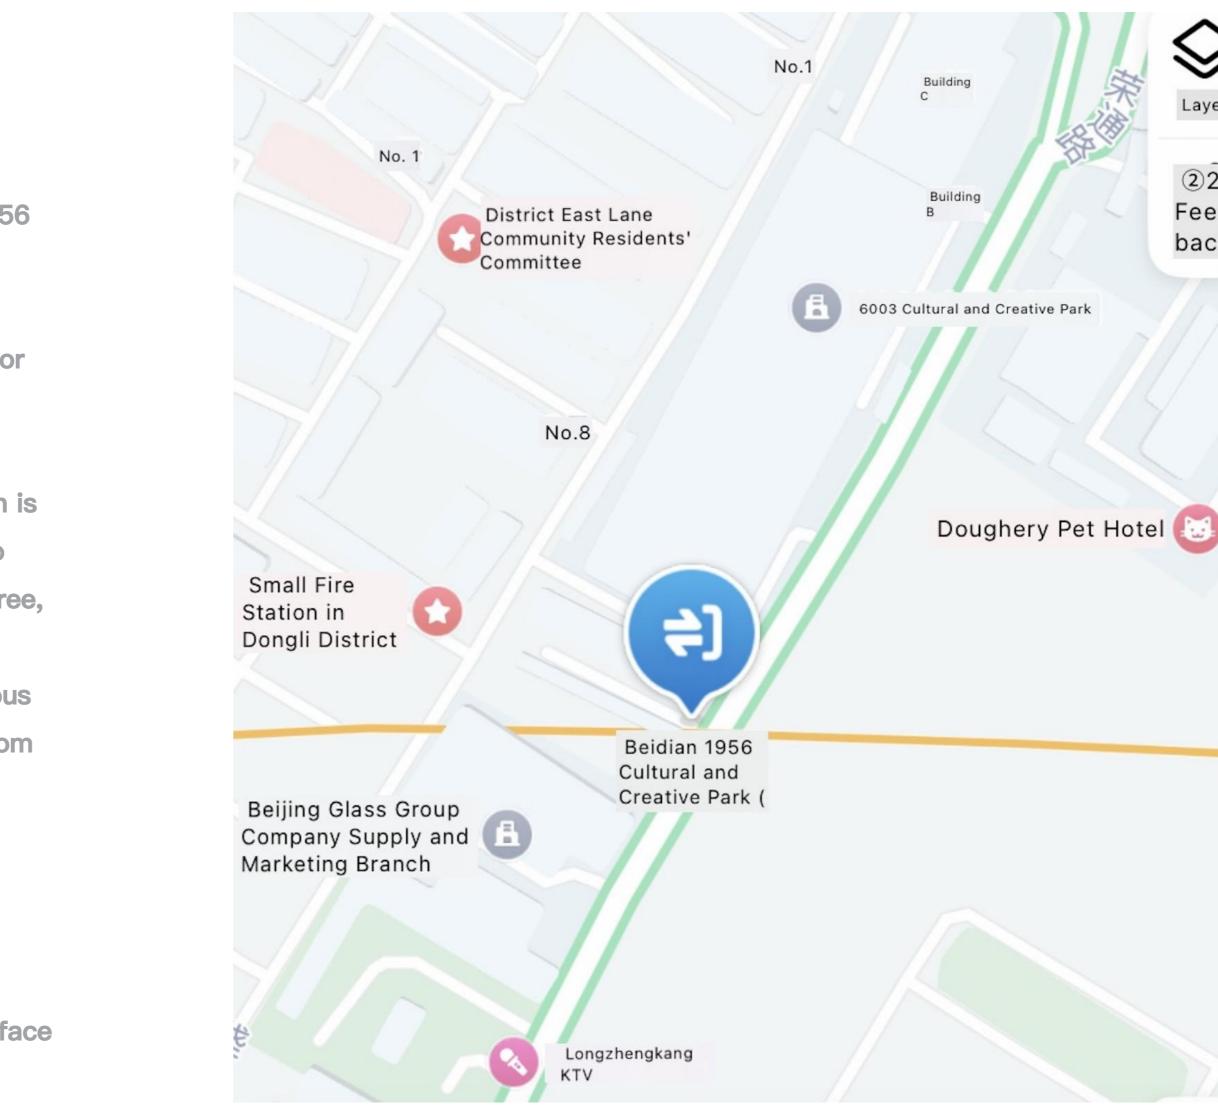

## Site

The exhibition was selected from the Beijing One Inch Art Studio located in the 1956 Cultural and Creative Park in Beiran, Daxing District, Beijing. The venue is an independent art space in a business park. The operator has a licence to hold exhibitions and commercial activities. The venue is usually rented out to film stars for photo shoots or themed exhibitions, so there is no need to re-examine the venue's government permits, fire safety and other issues. It is laid out like an ordinary residence, including a living room bedroom and bathroom, and an office area, which is ideal for the needs of that exhibition. The family-themed works are divided into two rooms, the living room and the bedroom. The living room houses Chen Sijia's "Matree, Patree ", whose works symbolise the struggle against patriarchy; Zhang Yue's " Invisible Chore List " shows the time and frequency of women's time spent on various household chores. Wang Weijue's felt series "She and Her" hangs on the living room wall, echoing the other works and reminding the viewer that we need to speak out against these neglects and injustices; Zhang San's series is placed in the bedroom, creating a private space for women, and the works embody the confusion of motherhood and marriage. The workplace-themed works include Ji Xiayu's "Crime Scene " and Zhang Yisu's " Starting from Cucumber ", which will be placed in the office area, and together they demonstrate the invisible discrimination that women face in the workplace.

Address: Beijing Glass Trade Centre Limited, Shibalidian, Chaoyang District, Beijing (East District Road), China.

a: Matree, Patree ,2025, mixed media Pipe cleaner, metal bar

b: *Said*, 2023, Felt art

c: Invisible Chore List, 2024, Installation art, printed paper