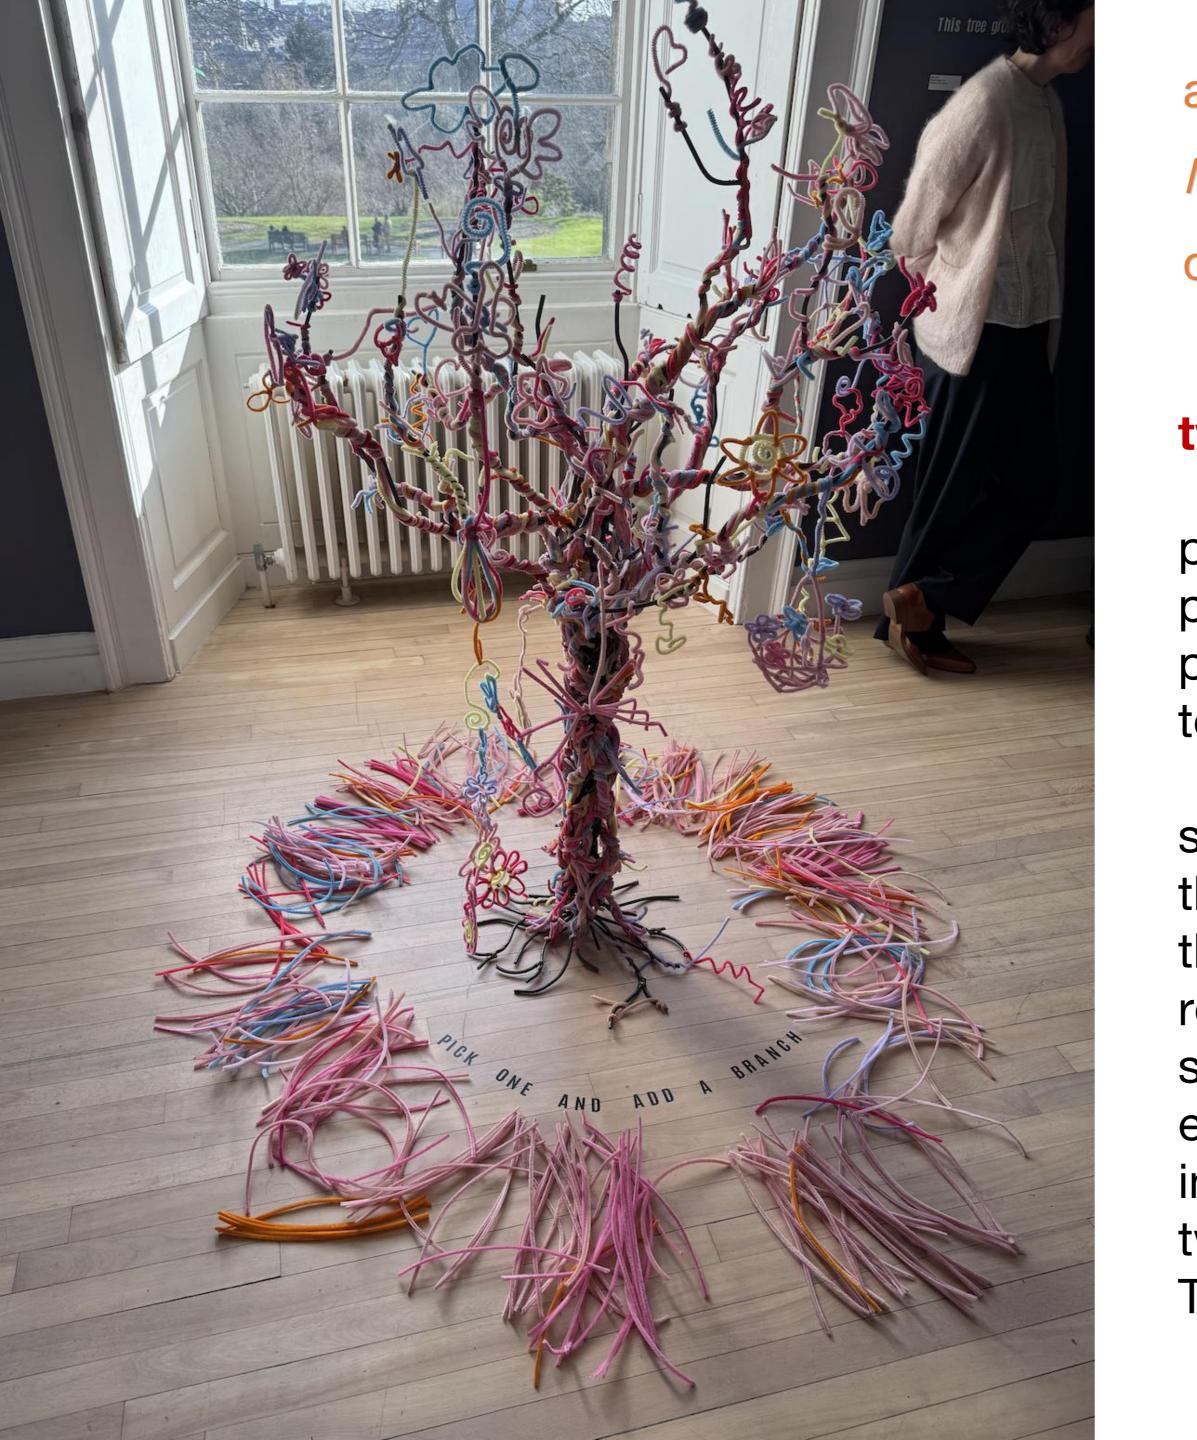

## This is a participatory art piece. You can pick up a twistie and wrap it around the tree.

Traditional Chinese family structures are typically patriarchal, centred around male lineage and reinforcing patriarchal inheritance. This work critiques the traditional patriarchal family inheritance system and invites viewers to intervene and subvert it.

The main structure of the work is a metal tree trunk, symbolising the male-centred family structure and how the traditional family system reinforces the continuity of the male bloodline. In contrast, the twisted branches represent intervention, challenge, and reformation of this system. These colourful branches are not static but an evolving organism that grows with each audience intervention. Audience members are invited to pick up a twistable rod, add it to the tree, twist it, and reshape it. The new branches represent each individual's identity,

full of vitality and diversity, not belonging to any root system but created and defined by themselves. Through interaction with this tree, the audience becomes part of an ongoing transformation, questioning the meaning of shared belonging and contemplating who will shape future family relationships.

The artwork is placed in the centre of the living room. Its appearance resembles a landscape plant that might be found in many households, but it also symbolises the patriarchal system that is difficult to shake in most families. However, if more and more people speak out and contribute their efforts, equality will eventually be achieved.

Image source: Inverleith House in Edinburgh' s Botanic Garden exhibition. Photo: Yilin Cong.

Artist: Chen Sijia, China Education: Fuzhou University, Bachelor's degree in Environmental Design University of Edinburgh, Master's degree in Contemporary Art Practice Art form: Installation, sculpture Art style and creative themes: My work focuses mainly on feminism, exploring topics such as power and identity and expressing them through satire or criticism. At the same time, my work often encourages audience interaction, with the audience interaction becoming part of the work, expressing some serious topics in a relaxed and interesting way.