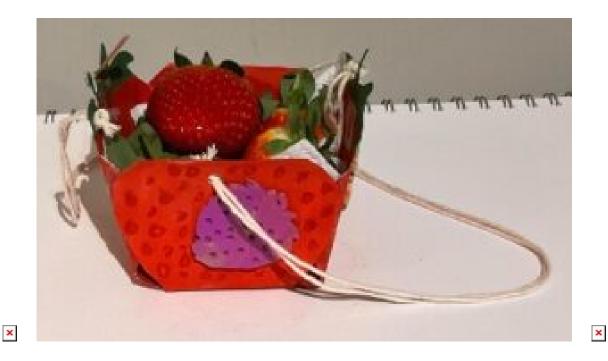

## Week 1 – Icebreaker project Photograph

These the the photographs of my final design from my ice breaker project of a vessel for piece of fruit. I enjoyed this project as you could interpret the brief the way that you want as a fun exercise. I chose a strawberry as they are my favourite fruit. I drew a template then used a scalpel to cut the lines straight then I used paint to colour in the box before folding up. I then cut out shapes of strawberries out of plasticine then glued on. The vessel can be used to carry when going strawberry picking. It can also be used to hang on the door or can be placed on the table to hold the fruit in. I feel that I could have developed the vessel with sketches more. I could of thought more about the concept and looked at the strawberry more closely to make a vessel.