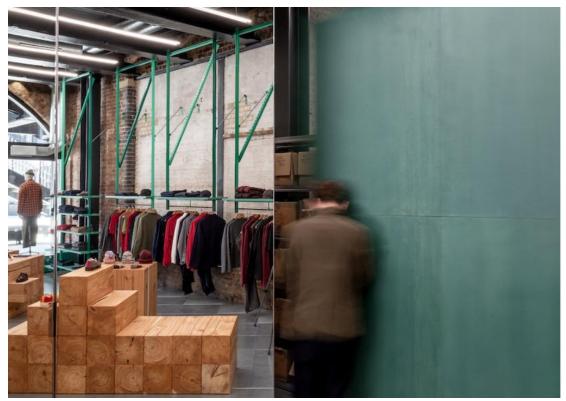

# Retail

studio mutt designs vibrant store for universal works in coal drops yard, london (designboom.com)

Mirror, wood exibition stall, brick wall, green metal clothes shelf system