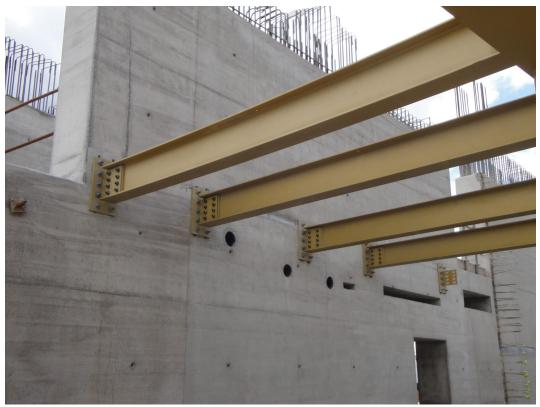

#### Steel beams and concrete walls

<u>Steel Beam to Concrete Wall Connection Detail - Bing images</u>

Steel Beam to Concrete Wall Connection Detail - Bing images

Proposed steel beam to existing concrete wall connection advice 
Structural engineering general discussion - Eng-Tips

### CONNECTIONS BETWEEN STEEL AND OTHER MATERIALS

INTERFACES

R G Ogden BA(Hons), Dip Arch, PhD, MCSD R Henley BSc (Hons)

Make the most of your balcony with a railing bar - ideacious

4weeks before deadline submission Deadline is August  $8^{\mbox{\tiny th}}$ 