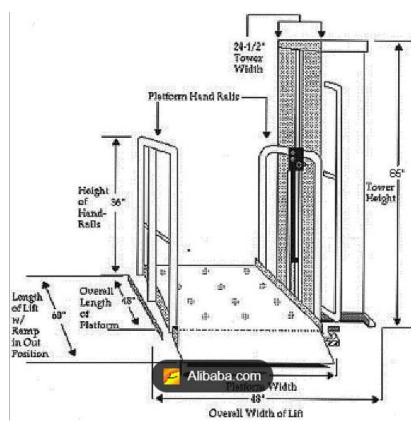

#### - Lift Design -

Clarity Enclosed Platform Lift - Ascension Wheelchair Lifts

(ascension-lift.com) - retail lift design (A 14' enclosed wheelchair lift for indoor and outdoor locations)

# An ADA compliant, visually striking wheelchair lift for narrow spaces

Ideal for locations where space is tight, an uncluttered feeling is essential, and top quality is a must. The Ascension Clarity enclosed wheelchair lift can reach heights up to 14 feet and needs only 4 feet of clearance for installation on the existing floor. With such a small footprint and ultra-thin platform floor, the Clarity requires no access ramp or installation pit.

Clarity
Elegant Narrow Profile

34" - 168" Vertical Travel

750 lbs.

Max Capacity

48"W x 68"L

Vertical Travel: 34" to 168"

Capacity: 750 lbs

Lift Footprint: 48" W x 68" L