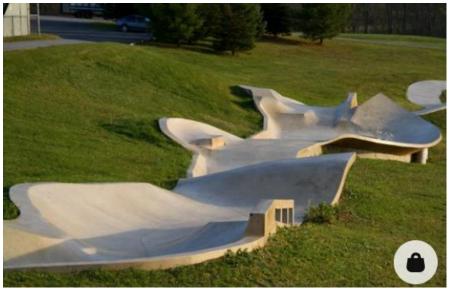

5. Skatepark Continua / MBL architectes + bureau David Apheceix - backyard nature skate park linear, river like -

have detail specification on ramp construction

<u>Skatepark Continua / MBL architectes + bureau David Apheceix |</u>
ArchDaily