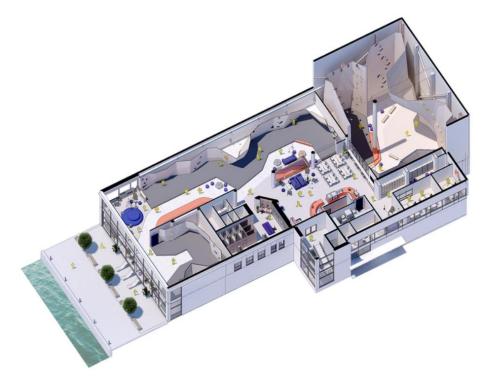

# Pllek: One epic Bar and Restaurant in Amsterdam

Design inspiration: Located inside a warehouse by the river. The main hall if may design focus. This space is divided into 5 seperate space, the bar located at the ned of ground floor, cross the building from one end to another, there are 3 platforms on both side and on the end of the space which is above the bar. Two platform on the side are supported by the metal beams, and they provide more private seating. The kitchen is located on the left hand side of the building in the middle. In the middle of the space there's public seating combination, from sofa seating to bench to smaller dinning tables. The over all layout promote interaction and establish an public and intimate environment. The placement of the furniture were right next to each other, on purpose. To shorten the space between people and provide opportunities for conversation and interaction. The seating on the side or on the platform are comparatively more private, which also accommodates people's needs. Some pople might come around as individual group and so on.

What change I want to make. I do wish to have a platform for private seating and ground floor for public seating, I want to combine the movie and bar and the restaurant all together, and I want to add a pathway for skateboarders and bmxers to go through the building without stopping to cross over. They can directly travel on the main street and continue their ride or skate to the back of the building