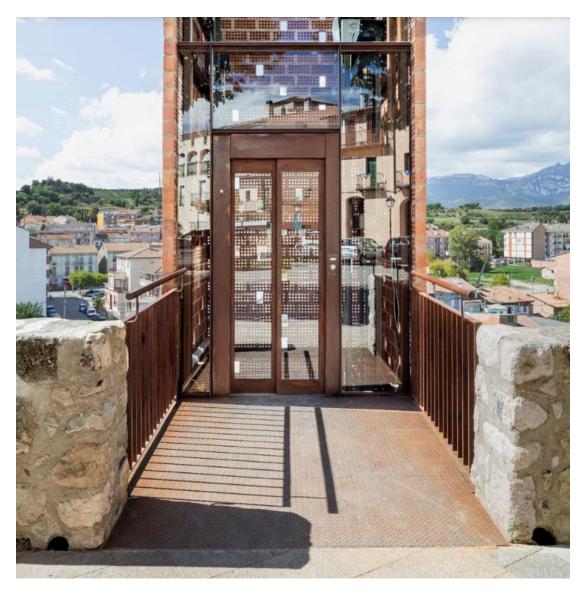

wheelchair\_

enclosed platform lift on plan - Bing images

<u>Clarity Enclosed Platform Lift - Ascension Wheelchair Lifts</u>
<u>(ascension-lift.com)</u>

Perforated brick elevator connects medieval town to riverside (dezeen.com)