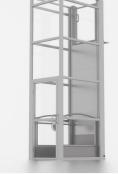

#### - Lift Design -

Clarity Enclosed Platform Lift - Ascension Wheelchair Lifts

(ascension-lift.com) - retail lift design (A 14' enclosed wheelchair lift for indoor and outdoor locations)

# An ADA compliant, visually striking wheelchair lift for narrow spaces

Ideal for locations where space is tight, an uncluttered feeling is essential, and top quality is a must. The Ascension Clarity enclosed wheelchair lift can reach heights up to 14 feet and needs only 4 feet of clearance for installation on the existing floor. With such a small footprint and ultra-thin platform floor, the Clarity requires no access ramp or installation pit.

Clarity
Elegant Narrow Profile

34" - 168" Vertical Travel

750 lbs.

Max Capacity

48"W x 68"L

Vertical Travel: 34" to 168"

Capacity: 750 lbs

Lift Footprint: 48" W x 68" L