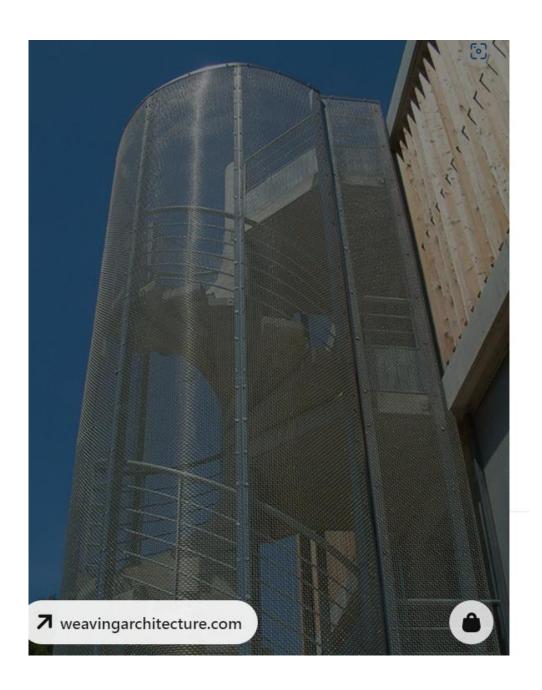

## Special mesh for architecture | Haver & Boecker (haverboecker.com)

#### Technical data

Weight: ~ 5.9 kg/m<sup>2</sup> Open area: ~ 79%

Main applications: Facade, parapet

#### Characteristics:

- An homogeneous appearance thanks to square meshes
- A very robust metal mesh with high transparency
- Popular as railing or parapet infill
- Optionally, the wire mesh fabric can be made "movable" so that the course of the mesh adapts to the gradient of the stairs.