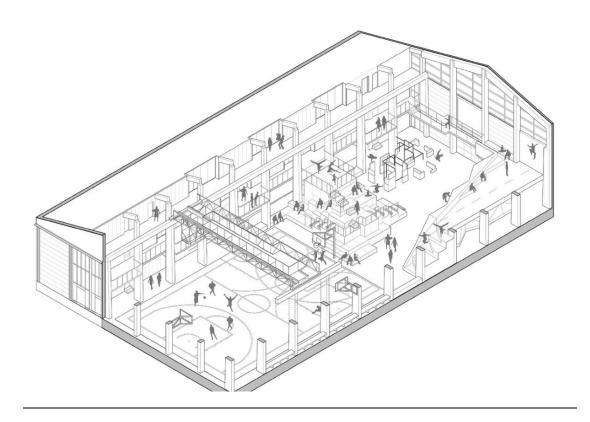

### Bike Shed in London

Design inspiration: The overall design style is industrial which suits the theme and the building itself. I can adapt industrial in my building as well since its for street culture and it echos with surrounding building type and the original design style. Bike shed in London is located in several railway arch which is similar to my building type. On top of that, it accommodates various function for the target users, except retail, restaurant, outdoor seating, they also have tattoo shop, barber shop, parking lot. For the outdoor seating area, it is also used as an entrance for bikes towards the parking area. People can drink coffee and observe the bikes coming thru, which adds interaction to the space and make it more engaging. I want to reconsider my function of the space, whether it is a youth center or it is a social space. Cause in street culture in Edinburgh, people are involved in tattoo culture, music culture, broadcast and art and workshop and so on.

Bike Shed Motorcycle Club | Dining, Barbers & Motorcycle Clothing