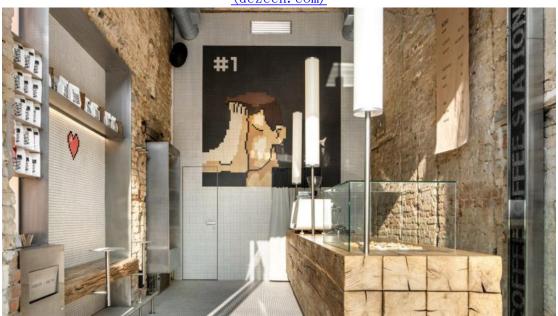

g installation on the right hand side, theres a wee platform on the left with bench on top, and it creates a diversity between layers, floor levels. Open area in the middle occupied with individual furniture combo, unique choice of furniture help with establishing an relaxing atmosphere, casual and playful. There is a terrace on top which was used for upper floor seating back when the cinema was open, it creates diversity between floor level and break the space. Appliance of vintage decoration on the wall and cinema element and modern frame and exposed pipe creates a unique diverse interior environment, the choice of colour sets a warm tone of the space.

Sala Equis | Things to do in Madrid, Madrid (timeout.com)

# YOD Group installs pixel-like mosaics inside Kyiv coffee bar (dezeen.com)



### Bike Shed in London

Design inspiration: The overall design style is industrial which suits the theme and the building itself. I can adapt industrial in my building as well since its for street culture and it echos with surrounding building type and the original design style. Bike shed in London is located in several railway arch which is similar to my building type. On top of that, it accommodates various function for the target users, except retail, restaurant, outdoor seating, they also have tattoo shop, barber shop, parking lot. For the outdoor seating area, it is also used as an entrance for bikes towards the parking area. People can drink coffee and observe the bikes coming thru, which adds interaction to the space and make it more engaging. I want to reconsider my function of