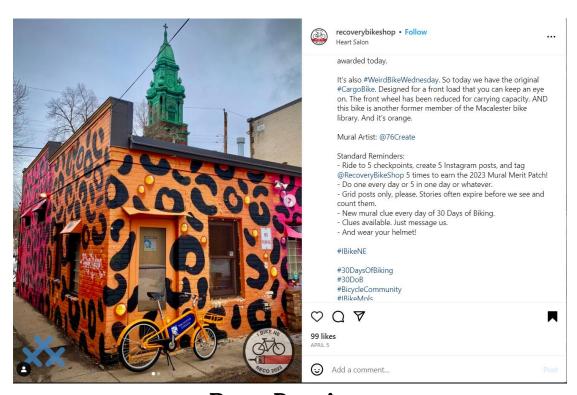

ht combination of cute and trippy"

(use her drawing for inspiration of the colour and shapes)

colourful, playful, sometimes abstract raw shapes and animals with girl characters." Illustration, in particular, is a medium which has always been "personal and therapeutic" for Martcellia

With bold colours and characters, Martcellia Liunic's works are "the right combination of cute and trippy" (itsnicethat.com)

(\*Line stroke experinment your self and develop a sketch book! and add in the photo you took around edinburgh, and patterns in the sketch book! after that can also use air dry clay to make small model version \*)

# - Collective pattern and colour designs can use as reference!

Cory Uehara | Dribbble

Can use its model but make small changes

#brickwallmural on Instagram | Hashtags



Bar Design

# Pllek: One epic Bar and Restaurant in Amsterdam

Design inspiration: Located inside a warehouse by the river. The main hall if may design focus. This space is divided into 5 seperate space, the bar located at the ned of ground floor, cross the building from one end to another, there are 3 platforms on both side and on the end of the space which is above the bar. Two platform on the side are supported by the metal beams, and they provide more private seating. The kitchen is located on the left hand side of the building in the middle. In the middle of the space there's public seating combination, from sofa seating to bench to smaller dinning tables. The over all layout promote interaction and establish an public and intimate environment. The placement of the furniture were ri