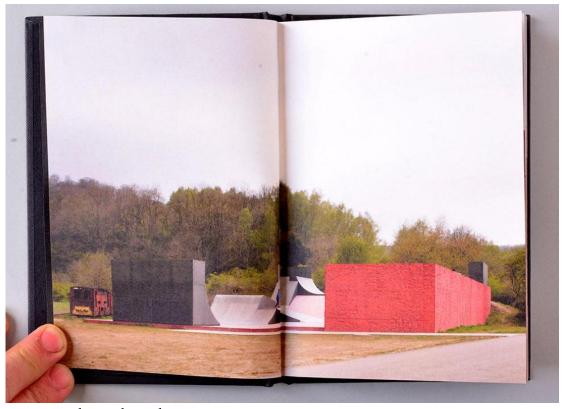

5. Skatepark Continua / MBL architectes + bureau David Apheceix - backyard nature skate park linear, river like -

have detail specification on ramp construction

<u>Skatepark Continua / MBL architectes + bureau David Apheceix |</u>
ArchDaily