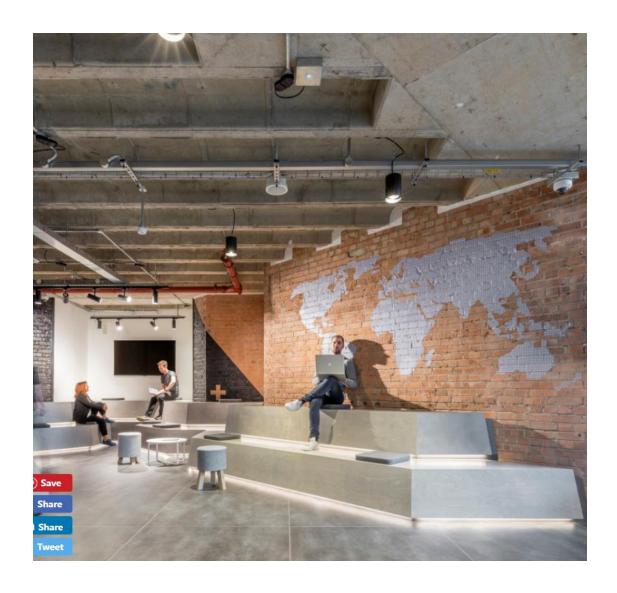

### Bike Shed in London

Design inspiration: The overall design style is industrial which suits the theme and the building itself. I can adapt industrial in my building as well since its for street culture and it echos with surrounding building type and the original design style. Bike shed in London is located in several railway arch which is similar to my building type. On top of that, it accommodates various function for the target users, except retail, restaurant, outdoor seating, they also have tattoo shop, barber shop, parking lot. For the outdoor seating area, it is also used as an entrance for bikes towards the parking area. People can drink coffee and observe the bikes coming thru, which adds interaction to the space and make it more engaging. I want to reconsider my function of the space, whether it is a youth center or it is a social space. Cause in street culture in Edinburgh, people are involved in tattoo culture, music culture, broadcast and art and workshop and so on.

Bike Shed Motorcycle Club | Dining, Barbers & Motorcycle Clothing