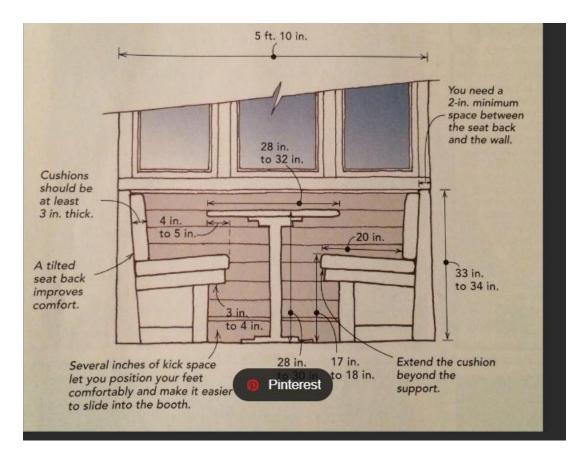

3,090                                   | 9.75                                 | 3,355                                   |
| 102                             | 56.7                             | 9.5                                  | 3,480                                   | 10.25                                | 3,760                                   |
| 108                             | 63.6                             | 10                                   | 3,865                                   | 10.75                                | 4,160                                   |

Dimensions & Approximate Weights of Circular Concrete Pipe

<u>Concrete Pipe Sizes Available in the USA: A Comprehensive Guide - Drainage Advice</u>

Your Guide to Standard Concrete Pipe Sizes | AmeriTex Pipe



#### Steel beams and concrete walls



<u>Steel Beam to Concrete Wall Connection Detail - Bing images</u>



Steel Beam to Concrete Wall Connection Detail - Bing images

Proposed steel beam to existing concrete wall connection advice 
Structural engineering general discussion - Eng-Tips

02.120.1201: Underside of Beam - Option 1 | International Masonry

Institute (imiweb.org)



#### **SCI PUBLICATION 102**

### CONNECTIONS BETWEEN STEEL AND OTHER MATERIALS

INTERFACES

R G Ogden BA(Hons), Dip Arch, PhD, MCSD R Henley BSc (Hons)



Make the most of your balcony with a railing bar - ideacious

4weeks before deadline submission Deadline is August  $8^{\mbox{\tiny th}}$ 

SASS-Design@ed.ac.uk