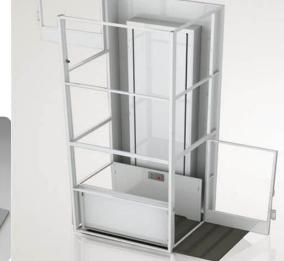

#### - Lift Design -

Clarity Enclosed Platform Lift - Ascension Wheelchair Lifts

(ascension-lift.com) - retail lift design (A 14' enclosed wheelchair lift for indoor and outdoor locations)

# An ADA compliant, visually striking wheelchair lift for narrow spaces

Ideal for locations where space is tight, an uncluttered feeling is essential, and top quality is a must. The Ascension Clarity enclosed wheelchair lift can reach heights up to 14 feet and needs only 4 feet of clearance for installation on the existing floor. With such a small footprint and ultra-thin platform floor, the Clarity requires no access ramp or installation pit.

Clarity
Elegant Narrow Profile

34" - 168" Vertical Travel

750 lbs.

Max Capacity

48"W x 68"L

Vertical Travel: 34" to 168"

Capacity: 750 lbs

Lift Footprint: 48" W x 68" L