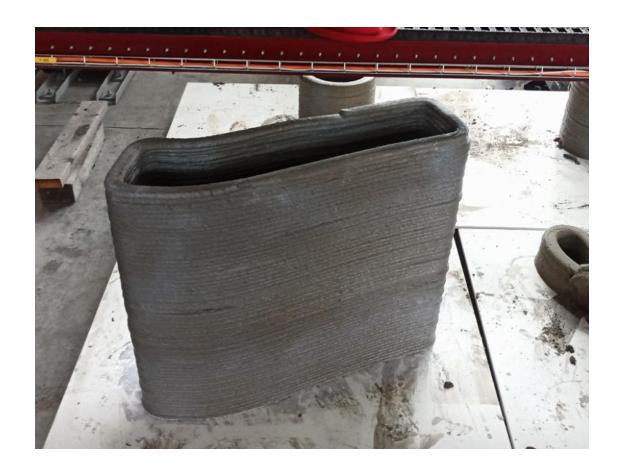

<u>Concrete and oysters are on offer at Vancouver restaurant Shuckschuck</u> (thespaces.com)

The world's first 3D-printed parkour playground was made with recycled concrete! - Yanko Design

ROOF GARDEN

zanderroth architekten, Simon Menges • ze05 • Divisare