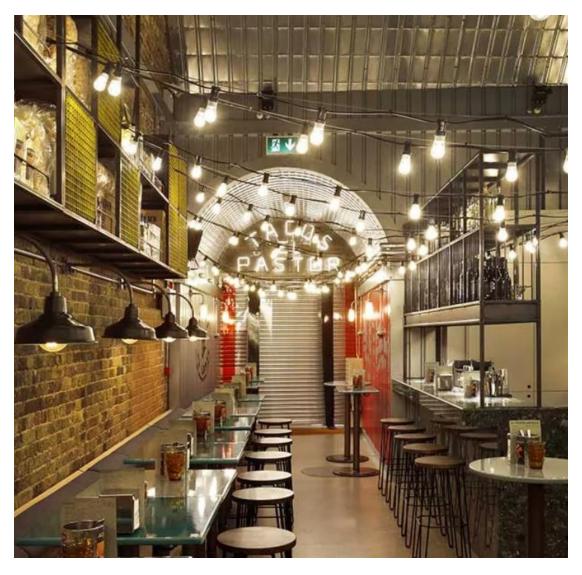

El Pastór | Wallpaper

Metalic ceiling and concrete floor with fairy light

OFMA Offices in a Vineyard / MAPAA | ArchDaily