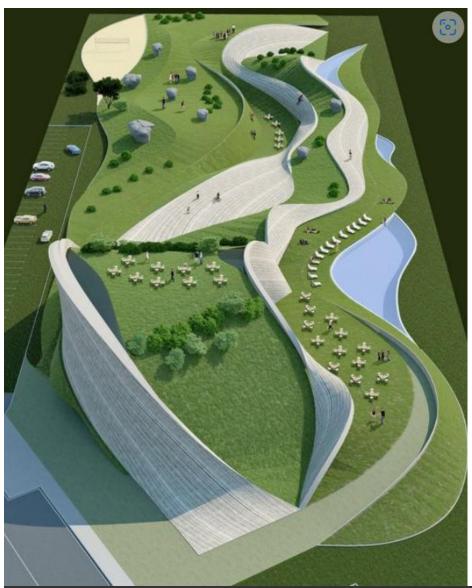

Garden design and Site plan

Inspiration

Whitely Bay
Porty skatepark

Why not pump track because narrow sapce can only have single track, speed limit incase of danager hazard.

All the ramp are less than 1300, which is also the height of the wall on the roof.

Spaced distance are around 5m. incase the board flew out and so on, also provide garden space for people to sit down. Provide space for viewing platform?

Obstacles are measured from google earth - actual park