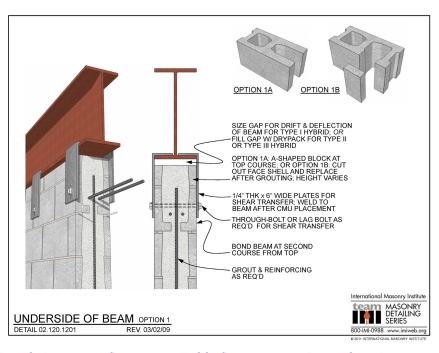

#### Steel beams and concrete walls

<u>Steel Beam to Concrete Wall Connection Detail - Bing images</u>

Steel Beam to Concrete Wall Connection Detail - Bing images

Proposed steel beam to existing concrete wall connection advice 
Structural engineering general discussion - Eng-Tips

02.120.1201: Underside of Beam - Option 1 | International Masonry

Institute (imiweb.org)