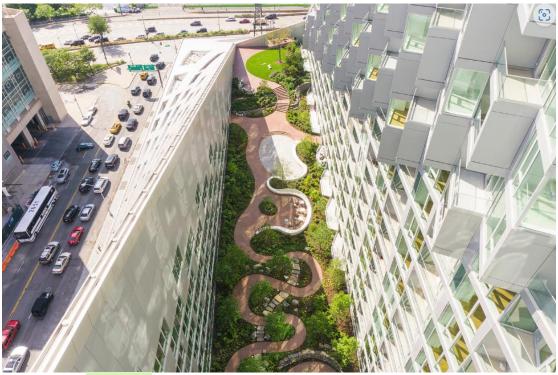

(1261) Pinterest

The courtyard at VIA 57 West is a park within a pyramid—a space that works in concert and in contrast with the building that surrounds it.

VIA 57 West | Starr Whitehouse

wavy concrete strips stretch along french industrial site to form 'skatepark continua'