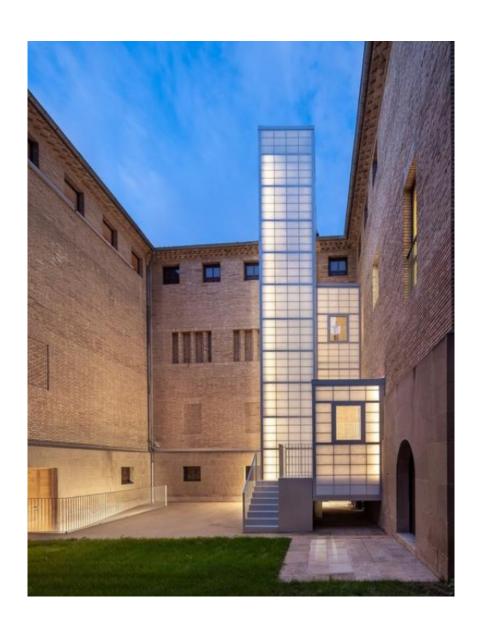

Elevator of Museo Gustavo de Maeztu / Dirección general de cultura,
Gobierno de Navarra | ArchDaily