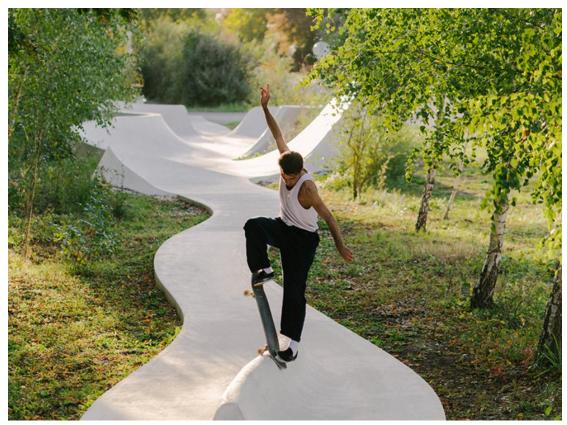

(1261) Pinterest

The courtyard at VIA 57 West is a park within a pyramid—a space that works in concert and in contrast with the building that surrounds it.

VIA 57 West | Starr Whitehouse

wavy concrete strips stretch along french industrial site to form 'skatepark continua'

<u>skatepark continua forms as wavy concrete strips along french industrial site (designboom.com)</u>

Rather Korso by DTP « Landscape Architecture Platform | Landezine

High Line timeline: a monograph on Diller Scofidio + Renfro and James Corner Field Operation's masterpiece