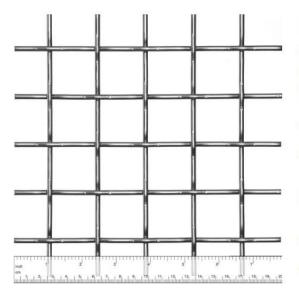

## Special mesh for architecture | Haver & Boecker (haverboecker.com)

#### Technical data

Weight: ~ 5.9 kg/m<sup>2</sup> Open area: ~ 79%

Main applications: Facade, parapet

#### Characteristics:

- An homogeneous appearance thanks to square meshes
- A very robust metal mesh with high transparency
- Popular as railing or parapet infill
- Optionally, the wire mesh fabric can be made "movable" so that the course of the mesh adapts to the gradient of the stairs.