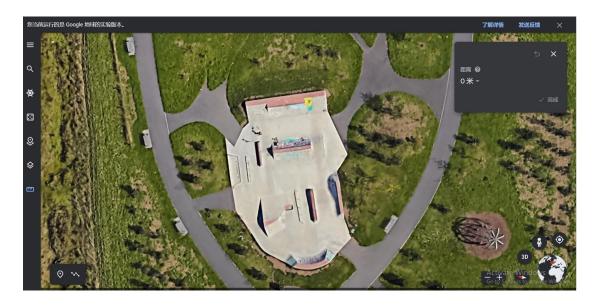

Garden design and Site plan

Inspiration

Whitely Bay
Porty skatepark

Why not pump track because narrow sapce can only have single track, speed limit incase of danager hazard.

All the ramp are less than 1300, which is also the height of the wall on the roof.

Spaced distance are around 5m. incase the board flew out and so on, also provide garden space for people to sit down. Provide space for viewing platform?

Obstacles are measured from google earth - actual park