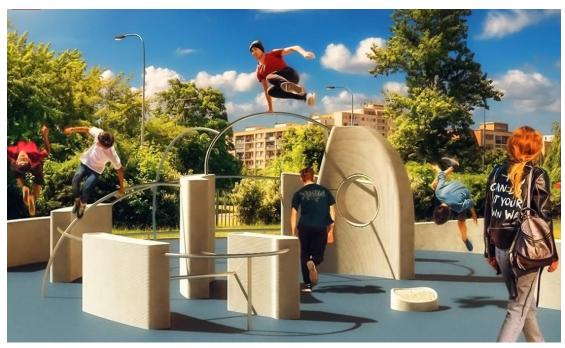

Christian Dada "废墟"主题专卖店 / Fumiko Takahama Architects | ArchDaily

 $\frac{RocketSpace\ Offices\ -\ London\ |\ Office\ Snapshots}{Concrete\ Office}$ 

PARKOUR Design

The world's first 3D-printed parkour playground was made with recycled concrete! - Yanko Design

<u>Concrete and oysters are on offer at Vancouver restaurant Shuckschuck</u> (thespaces.com)

The world's first 3D-printed parkour playground was made with recycled concrete! - Yanko Design

ROOF GARDEN

zanderroth architekten, Simon Menges • ze05 • Divisare