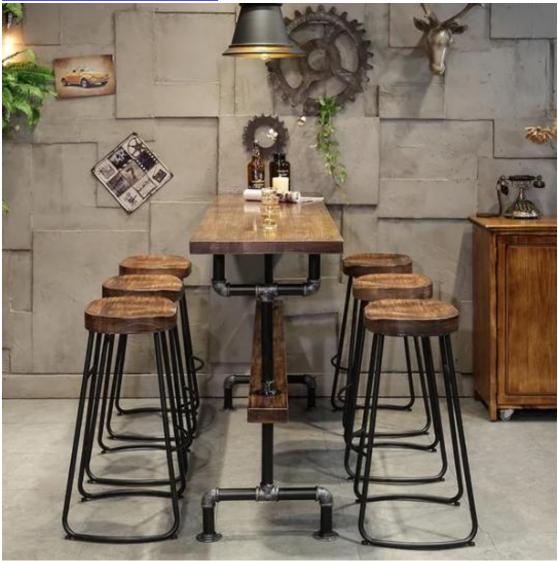

# **FURNITURE**

<u>Industrial Long Bar Height Table Set for 6 Wooden 7 Piece Breakfast Table and Bar Stools-Homary</u>

Abstract seating design

» Let's Sit and Talk by Marie Khouri at Equinox Gallery, Vancouver
- Canada (retaildesignblog.net)