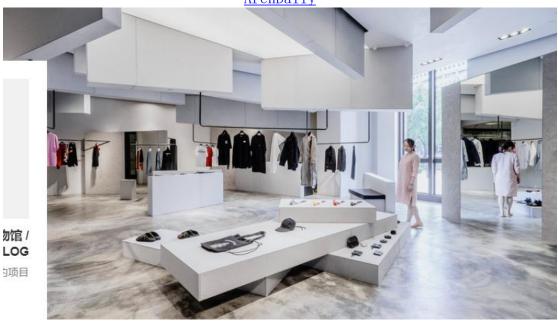

# Retail

studio mutt designs vibrant store for universal works in coal drops yard, london (designboom.com)

Mirror, wood exibition stall, brick wall, green metal clothes shelf system