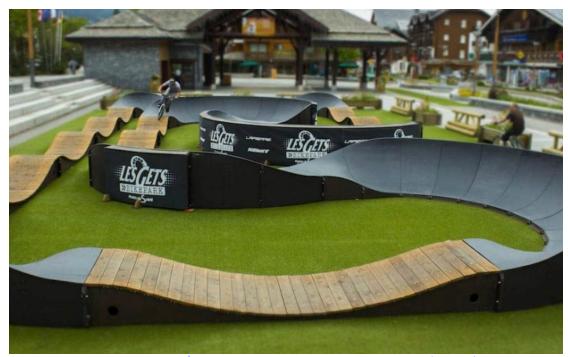

Garden design and Site plan

Inspiration

Whitely Bay
Porty skatepark

Why not pump track because narrow sapce can only have single track, speed limit incase of danager hazard.

All the ramp are less than 1300, which is also the height of the wall on the roof.

Spaced distance are around 5m. incase the board flew out and so on, also provide garden space for people to sit down. Provide space for viewing platform?

Obstacles are measured from google earth - actual park