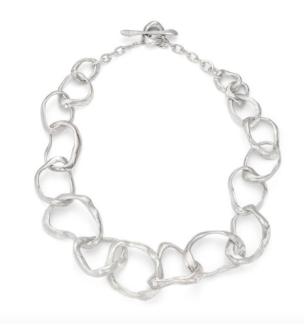

## **Emily Nixon**

Emily Nixon's work is a real inspiration for me as she, like me, is heavily influenced by the natural world. She is particularly intrigued by the organic forms she comes across where she lives, on the coast of Cornwall. I think her design influences really come through in her work, specifically through the textures and shapes of her pieces. I love her ability to show her influences proudly within her work, but not so much so that the wearer couldn't make their own speculations about the piece. I think it is important for jewellery to show the personality of the designer as well as being something of value only to the wearer.