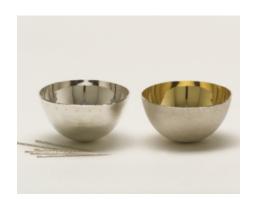

## Sarah Cave

Sarah Cave is a Perthshire based maker who creates hand raised silverware as well as jewellery, usually working with silver and gold and on occasion, wood and precious metal combinations. Most of Cave's designs involve contrasting metal detailing like the designs below, from gold plating to granulation. The high polished finish on some of Cave's vessels create beautiful reflections of the contents of each piece. This finish is particularly effective when paired with subtle detailing and I think the placement of the single gold plated ring on Cave's piece for 'Silver of the Stars' on the right reinforces its striking outcome.