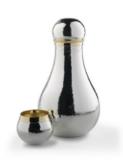

## Sarah Cave

Sarah Cave is a Perthshire based maker who creates hand raised silverware as well as jewellery, usually working with silver and gold and on occasion, wood and precious metal combinations. Most of Cave's designs involve contrasting metal detailing like the designs below, from gold plating to granulation. The high polished finish on some of Cave's vessels create beautiful reflections of the contents of each piece. This finish is particularly effective when paired with subtle detailing and I think the placement of the single gold plated ring on Cave's piece for 'Silver of the Stars' on the right reinforces its striking outcome.