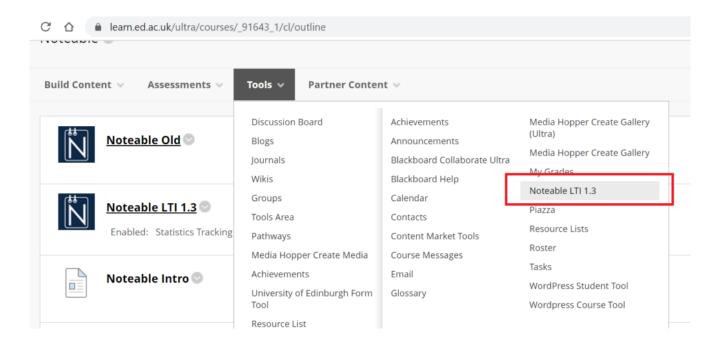

Step 1. Select the Noteable LTI 1.3 link from the Tools menu.

Step 2. Check the settings and then click on Submit.

Step 3. The Noteable link will appear in the Learn course page. Click on it, it will launch on a new tab.