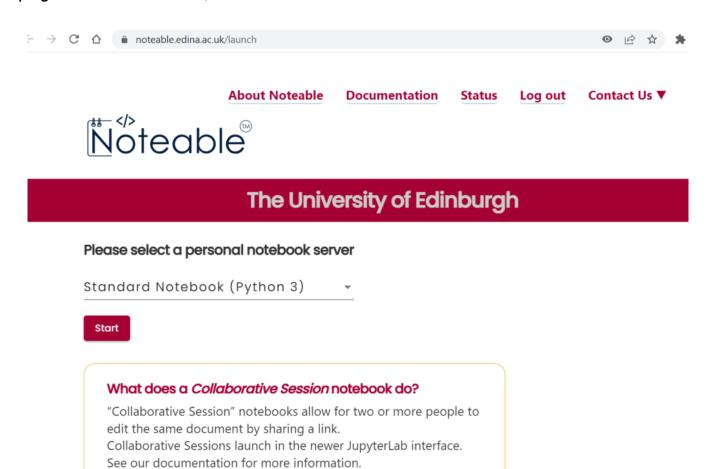

Step 1. Select the Noteable LTI 1.3 link from the Tools menu.

Step 2. Check the settings and then click on Submit.

Step 3. The Noteable link will appear in the Learn course page. Click on it, it will launch on a new tab.