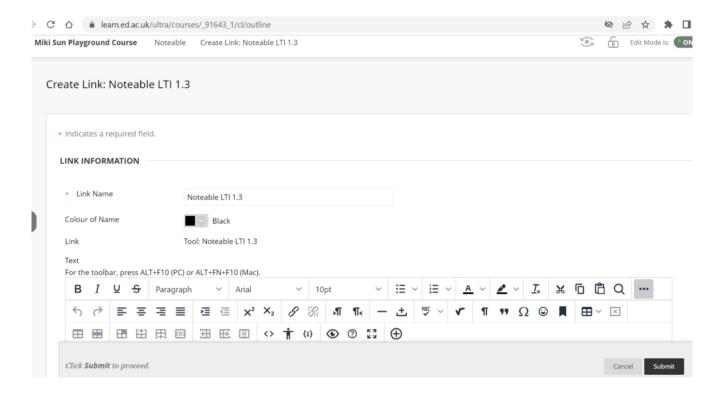

Step 1. Select the Noteable LTI 1.3 link from the Tools menu.

Step 2. Check the settings and then click on Submit.

Step 3. The Noteable link will appear in the Learn course page. Click on it, it will launch on a new tab.